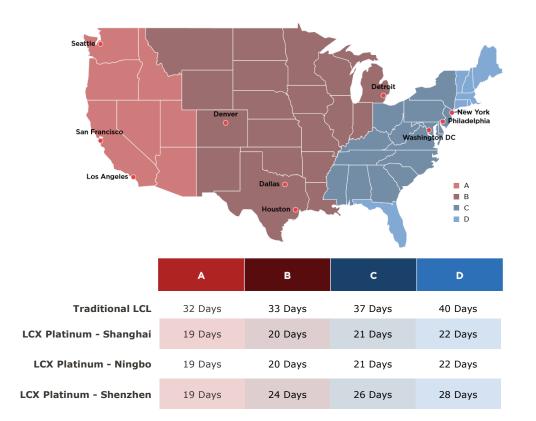

#### TRADITIONAL LCL VS. LCL EXPRESS PLATINUM

#### TRADITIONAL LCL

Up to 32 days port to port transit time
Multiple hub stops in route to final destination

#### LCL EXPRESS PLATINUM

- 19 days transit time to door locations in Zone A
- 11 to 16 days ocean transit from Shanghai, Ningbo and Shenzhen to Los Angeles
- Single day of dwell time at Los Angeles
- Direct-to-door service from Los Angeles
- Cargo Signal service available for door-to-door visibility

Up to 13 days faster than traditional LCL