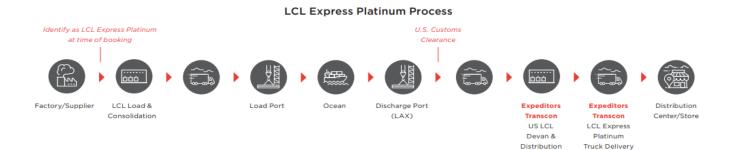

ISIBILITY

Our service moves on a single transportation document with a single rate per kilo from the port of origin up to consignee's door, and you can track your shipments on our EXP.O NOW platform or by signing up for our Cargo Signal services.

#### TRADITIONAL LCL VS. LCL EXPRESS PLATINUM

#### TRADITIONAL LCL

Up to 32 days port to port transit time
Multiple hub stops in route to final destination

#### LCL EXPRESS PLATINUM

- 19 days transit time to door locations in Zone A
- 11 to 16 days ocean transit from Shanghai, Ningbo and Shenzhen to Los Angeles
- Single day of dwell time at Los Angeles
- Direct-to-door service from Los Angeles
- Cargo Signal service available for door-to-door visibility

Up to 13 days faster than traditional LCL

## Up to 50% less expensive than airfreight