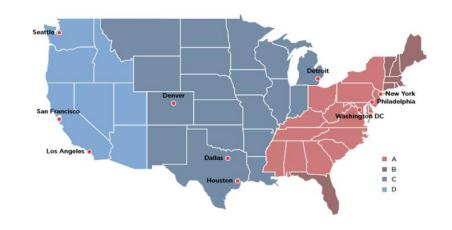

| Origin    | A.      | В       | C       | D       |
|-----------|---------|---------|---------|---------|
| MUMBAI    | 28 Days | 30 Days | 31 Days | 32 Days |
| NEW DELHI | 31 Days | 33 Days | 34 Days | 35 Days |