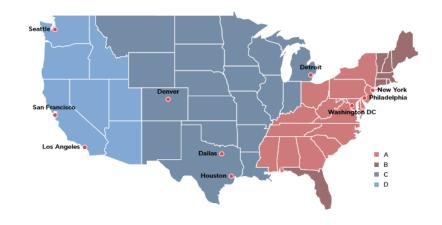

## SERVICE FROM ANTWERP TO THE UNITED STATES, VIA PHILADELPHIA

## LCX EUROPE-US FEATURES

- 7 to 8 days faster than traditional LCL
- Less expensive than airfreight
- Direct-to-door through Philadelphia
- · Weekly dedicated service

| Origin  |                 | A       | В       | С       | D       |
|---------|-----------------|---------|---------|---------|---------|
| ANTWERP | Traditional LCL | 25 Days | 26 Days | 27 Days | 28 Days |
|         | LCL Express     | 17 Days | 18 Days | 19 Days | 20 Days |

<sup>\*</sup>Transit times are CFS to Door and subject to change.

**Cost-effective:** LCL Express is faster than traditional LCL and less expensive than air freight service. This service offers a cost-effective alternative for shipments that are urgent but do not warrant full air freight costs. It helps to manage ever increasing transport costs while maintaining supply chain flow and efficiencies.