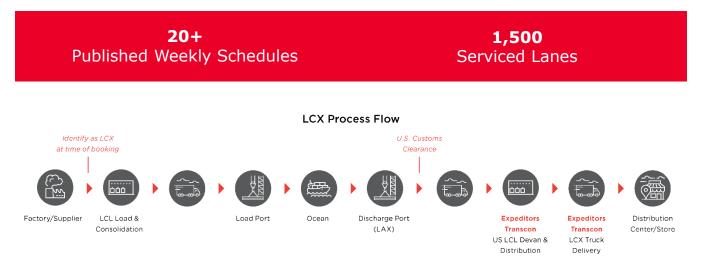

#### **CONSISTENT & RELIABLE**

LCL Express moves via ocean in existing, dedicated weekly consolidated ocean containers to the West Coast and is immediately moved out for delivery to your door location using premier LTL carriers.

#### TRACEABLE

LCL Express moves as an LCX shipment within the Expeditors system offering global consistency and allowing the cargo to be tracked and monitored as LCL Express, via the Expeditors online tracking system and reports.