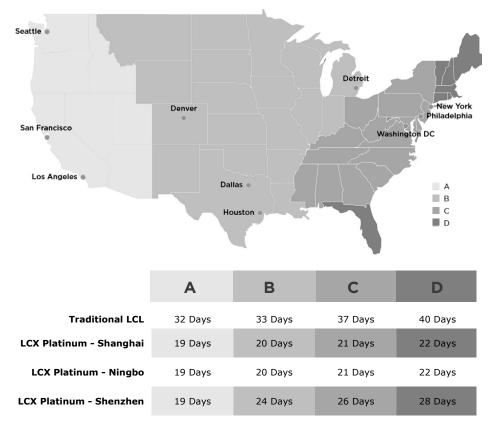

#### **LCL Express Platinum - All Origins**

\*Transit times are subject to change.

#### LCL EXPRESS PLATINUM SERVICE

LCL Express Platinum offers the fastest LCL service available from Asia into the United States. Currently, this service transports freight from Shanghai, Ningbo, and Shenzhen to Los Angeles. LCL Express Platinum utilizes faster vessels, offers a single day of dwell time when entering the U.S., and is cheaper than airfreight.