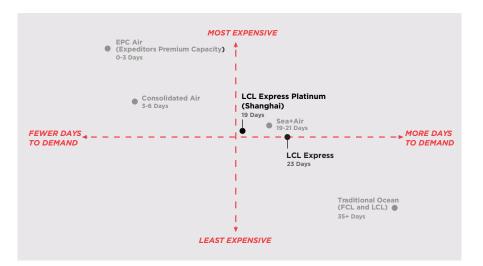

Whether you're making your shipping decisions based on cost or transit time, our suite of LCL services offers you multiple options that are less expensive than airfreight, and faster than traditional ocean. This diagram offers a holistic view of how our LCL Services compare to all modes from a cost and transit time perspective.

# MODE COMPARISON CHART ASIA TO US

Note: Diagram is showing transit times for a sample shipment from Asia to the United States.

#### LCL EXPRESS PLATINUM SERVICE

LCL Express Platinum offers the fastest LCL service available from Asia into the United States. Currently, this service transports freight from Shanghai, Ningbo, and Shenzhen to Los Angeles. LCL Express Platinum utilizes faster vessels, offers a single day of dwell time when entering the U.S., and is cheaper than airfreight.

#### **Key Features**

- Faster than traditional LCL
- Less expensive than airfreight
- Reliable weekly schedules
- Single day of dwell time

LCL Express is faster than traditional LCL but not as fast as LCL Express Platinum. LCL Express has quicker port turn times and inland deliveries than traditional LCL, and it is significantly cheaper than airfreight.

### **TRADITIONAL LCL**

This is the standard less-than-container service available all over the world. We consolidate multiple LCL shipments of different weights and volumes from several shippers to fill a single shipping container. The container is then moved from point of origin to point of destination where it is deconsolidated to deliver individual shipments to their respective consignees.