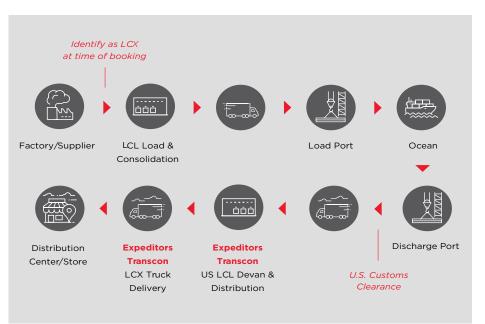

igins**



\*Transit times are subject to change.

#### **Key Features**

- Faster than traditional LCL
- Less expensive than airfreight
- Reliable weekly schedules
- Single day of dwell time



# 04 /=

# LCL EXPRESS (ASIA, EUROPE, AND INDIA TO US)

LCL Express is a specialized service available from ports in Asia, Europe, and India to most door destinations in the United States.

LCL Express serves door destinations via Los Angeles for shipments out of Asia, via New York for shipments out of India, and via Philadelphia for shipments out of Europe.

LCL Express is faster than traditional LCL but not as fast as LCL Express Platinum. LCL Express has quicker port turn times and inland deliveries than traditional LCL, and it is significantly cheaper than airfreight.

## **LCX Process Flow**



#### **Key Features**

- Faster than traditional LCL
- Less expensive than airfreight
- Weekly schedules with over 1,500 lanes covered

### **TRADITIONAL LCL**

This is the standard less-than-container service available all over the world. We consolidate multiple LCL shipments of different weights and volumes from several shippers to fill a single shipping container. The container is then moved from point of origin to point of destination where it is deconsolidated to deliver individual shipments to their respective consignees.

Expeditors seamlessly assumes the responsibilities and costs of moving the shipping container through multiple touch points in its journey to the final destination while customers simply pay for the space they occupy on that journey.